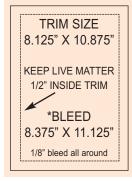

Publication Trim Size: 8.125" x 10.875"

Keep all live matter 1/2" from trim. Allow 1/2" at botom edge for folios. On gutter bleed spreads allow 1/2" on either side of gutter for live matter.

Bleed Size: One page 8.375" x 11.125"